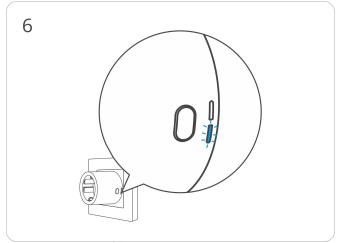

#### 2 Wi-Fi LED indicator (Blue)

Keeps on: Device is online.

Two short and one long flashes: Device is in pairing

mode.

Quick flash: Router not connected.

Flash twice: Connected to the router, but not connected

to the cloud.

Flash three times: Firmware upgrade in progress.