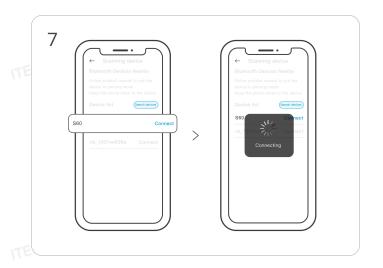

# Add Device

Enter"Scan"

Scan the QR code on the device

Select"Add Device"

Plug in

Long press the button for 5 seconds

Check Wi-Fi LED indicator flashing status
(Two short and one long flashes)

Search for the device and start connecting