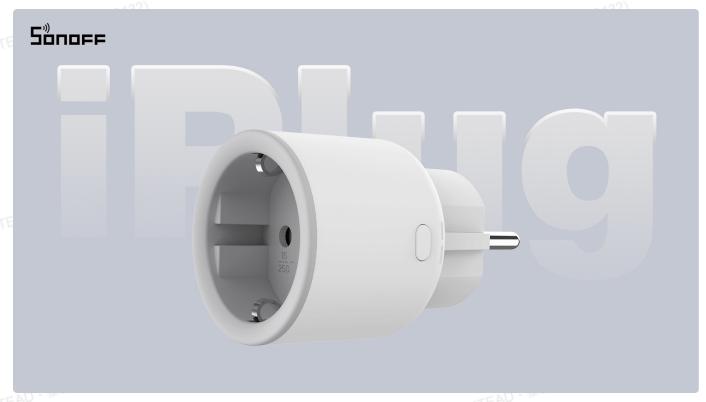

## Introduction

A "safe and reliable" Wi-Fi Smart Plug with main functions such as remote control, power monitoring, and voice control. You are able to check the daily/monthly power consumption on the energy overview page in the eWeLink App. Home automation can be achieved by the configuration of smart scenes, timers, schedules, etc.

# Specification

| Model S60TPF |  |
|--------------|--|
|--------------|--|

| MCU                   | ESP32-C3                       |
|-----------------------|--------------------------------|
| Input                 | 250V~,50/60Hz,16A              |
| Max. Load             | 4000W                          |
| Wireless Connectivity | Wi-Fi IEEE 802.11 b/g/n 2.4GHz |
| Net Weight            | 79g                            |
| Dimension             | 50x50x61.5mm                   |
| Color                 | White                          |
| Casing Material       | PC V0                          |
| Applicable Place      | Indoor                         |
| Working Temperature   | -10°C~40°C                     |
| Working Humidity      | 5%~95% RH, non-condensing      |
| Certified Compliance  | CE/RoHS                        |