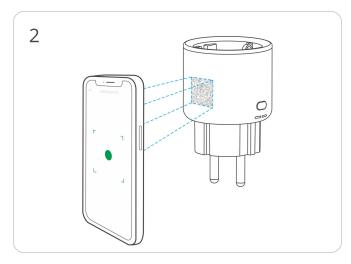

# Add Device

Enter"Scan"

Scan the QR code on the device

Select"Add Device"

Plug in

Long press the button for 5 seconds

Check Wi-Fi LED indicator flashing status
(Two short and one long flashes)

Search for the device and start connecting