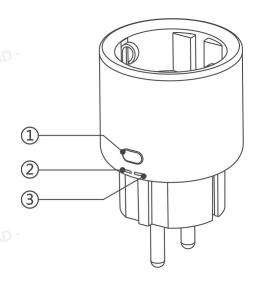

#### 1 Button

Press once: Turn on/off the smart plug.

Press and hold for 5 seconds: Device enters the pairing TEAD - 黎业军(2602432

mode.

#### 2 Wi-Fi LED indicator (Blue)

Keeps on: Device is online.

Two short and one long flashes: Device is in pairing

mode.

Quick flash: Router not connected.

Flash twice: Connected to the router, but not connected

to the cloud.

Flash three times: Firmware upgrade in progress.

#### 3 Power LED indicator (Red)

Light on: The device is on. Light off: The device is off. ITEAD - 黎业军(2602432)