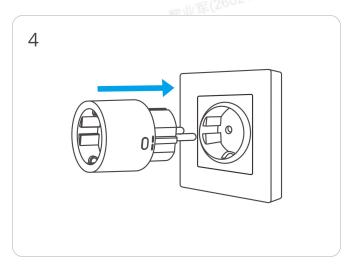

# Add Device

Enter"Scan"

Scan the QR code on the device

Select"Add Device"

Plug in

Long press the button for 5 seconds

Check Wi-Fi LED indicator flashing status
(Two short and one long flashes)

Search for the device and start connecting