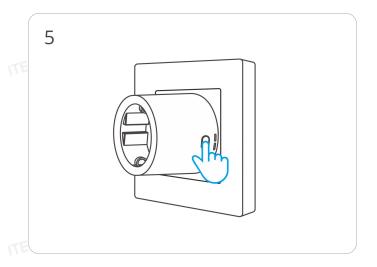

#### 1 Button

Press once: Turn on/off the smart plug.

Press and hold for 5 seconds: Device enters the pairing TEAD - 黎业军(2602432

mode.

# Add Device

Enter"Scan"

Scan the QR code on the device

Select"Add Device"

Plug in

Long press the button for 5 seconds

Check Wi-Fi LED indicator flashing status
(Two short and one long flashes)

Search for the device and start connecting