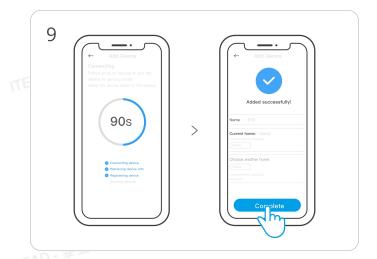

# Add Device

Enter"Scan"

Scan the QR code on the device

Select"Add Device"

Plug in

Long press the button for 5 seconds

Check Wi-Fi LED indicator flashing status
(Two short and one long flashes)

Search for the device and start connecting

Select the "Wi-Fi" network and enter the password

Device added completely