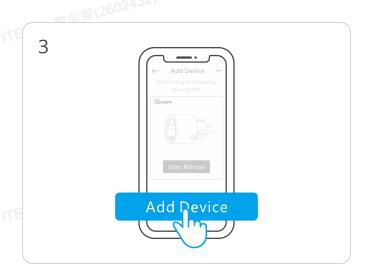

# Add Device

Enter"Scan"

Scan the QR code on the device

Select"Add Device"

Plug in

Long press the button for 5 seconds

Check Wi-Fi LED indicator flashing status
(Two short and one long flashes)

Search for the device and start connecting