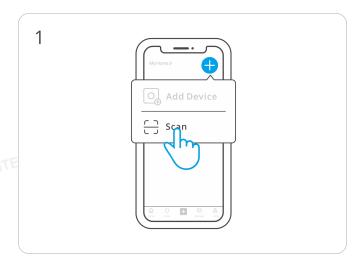

# Add Device

Enter"Scan"

Scan the QR code on the device

Select"Add Device"

Plug in

Long press the button for 5 seconds

Check Wi-Fi LED indicator flashing status
(Two short and one long flashes)

Search for the device and start connecting