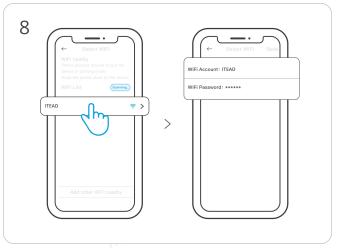

|
| Working Temperature   | -10°C~40°C                     |
| Working Humidity      | 5%~95% RH, non-condensing      |
| Certified Compliance  | CE/RoHS                        |

Note: To ensure the safety of your electrical installation, it's essential either a Miniature Circuit Breaker (MCB) or a Residual Current Operated Circuit Breaker (RCBO) with an electrical rating of 16A has been installed before the plug.

# Download the "eWeLink" App

Please download the "eWeLink" App from Google Play Store or Apple App Store.





# Add Device





Enter"Scan"



Scan the QR code on the device



Select"Add Device"



Plug in



Long press the button for 5 seconds



Check Wi-Fi LED indicator flashing status
(Two short and one long flashes)



Search for the device and start connecting



Select the "Wi-Fi" network and enter the password



Device added completely



# **EU Declaration of Conformity**

Hereby, Shenzhen Sonoff Technologies Co., Ltd. declares that the radio equipment type S60TPF is in compliance with Directive 2014/53/EU. The full text of the EU declaration of conformity is available at the following internet address:

https://sonoff.tech/usermanuals

# **SAR Warning**

Under normal use of condition, this equipment should be kept a separation distance of at least 20 cm between the antenna and the body of the user.

Dans des conditions normales d'utilisation, cet équipement doit être maintenu à une distance d'au moins 20 cm entre l'antenne et le corps de l'utilisateur.

## For CE Frequency

### **Operation frequency Range**

BLE: 2402-2480MHz

Wi-Fi Operatio