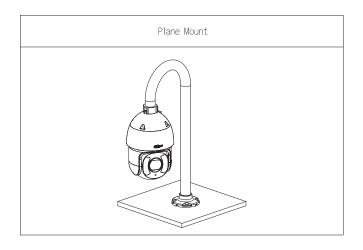

mensions | 400.0 mm × 165.0 mm × 721.0 mm (15.79" × 6.50" × 28.39") (L × W × H)                                           |

#### Environment

| Operating Temperature | -40 °C to +60 °C (-40 °F to +140 °F) |
|-----------------------|--------------------------------------|
| Operating Humidity    | < 90% (RH)                           |
| Storage Temperature   | -40 °C to +60 °C (-40 °F to +140 °F) |
| Storage Humidity      | 10%-90% (RH)                         |
| Anti-corrosion Level  | Basic Protection                     |

| Ordering Information |              |                     |
|----------------------|--------------|---------------------|
| Туре                 | Model        | Description         |
| Camera<br>Mount      | DH-PFB301S-E | Plane Mount Bracket |

## Installation



## Dimensions (mm[inch])



# **Package Information**

- Plane mount bracket × 1
- ST8×80 screw × 4
- M6×14 screw × 3