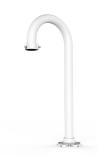

# Plane Mount Bracket

- · Built of aluminum alloy.
- · Matched with particular cameras, beautiful and elegant designed.
- · Plane mount and hidden line design.

#### Structure

| Casing Material      | Aluminum alloy                                                                                                 |
|----------------------|----------------------------------------------------------------------------------------------------------------|
| Product Dimensions   | 343.6 mm $\times$ 121.9 mm $\times$ 700.0 mm (13.53" $\times$ 4.80" $\times$ 27.56") (L $\times$ W $\times$ H) |
| Appearance Color     | White                                                                                                          |
| Net Weight           | 1.68 kg (3.70 lb)                                                                                              |
| Gross Weight         | 2.45 kg (5.40 lb)                                                                                              |
| Load Bearing         | 10.0 kg (22.05 lb)                                                                                             |
| Installation         | Plane mount                                                                                                    |
| Applicable Model     | Please see "Camera Accessories Selection"                                                                      |
| Packaging Dimensions | 400.0 mm × 165.0 mm × 721.0 mm (15.79" × 6.50" × 28.39") (L × W × H)                                           |