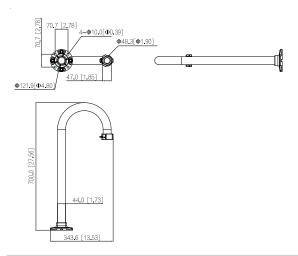

## Dimensions (mm[inch])

#### Structure

| Casing Material      | Aluminum alloy                                                                                                 |
|----------------------|----------------------------------------------------------------------------------------------------------------|
| Product Dimensions   | 343.6 mm $\times$ 121.9 mm $\times$ 700.0 mm (13.53" $\times$ 4.80" $\times$ 27.56") (L $\times$ W $\times$ H) |
| Appearance Color     | White                                                                                                          |
| Net Weight           | 1.68 kg (3.70 lb)                                                                                              |
| Gross Weight         | 2.45 kg (5.40 lb)                                                                                              |
| Load Bearing         | 10.0 kg (22.05 lb)                                                                                             |
| Installation         | Plane mount                                                                                                    |
| Applicable Model     | Please see "Camera Accessories Selection"                                                                      |
| Packaging Dimensions | 400.0 mm × 165.0 mm × 721.0 mm (15.79" × 6.50" × 28.39") (L × W × H)                                           |