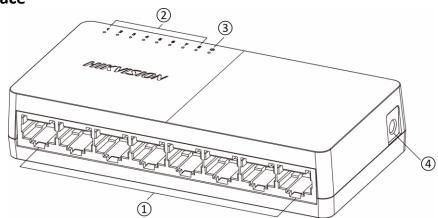

# Physical Interface

| No. | Indicator/Port     | Description                                                                     |
|-----|--------------------|---------------------------------------------------------------------------------|
| 1   | Gigabit RJ45 Port  | Used for connection to another device via a network cable.                      |
| 2   | LINK/ACT Indicator | Indicates the statuses of Gigabit RJ45 ports 1 to 8.                            |
| 3   | PWR Indicator      | Indicates the power status of the switch.                                       |
| 4   | Power Supply       | Use the attached power adapter or power cord to connect the switch to a socket. |