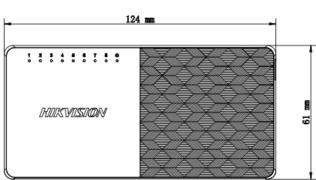

## DS-3E0508D-O 8-Port Gigabit Plastic Switch

DS-3E0508D-O provides eight 10/100/1000 Mbps Ethernet ports which support line speed forwarding. With simple and mini exquisite body, the switch is plug and play and easy to use, suitable for home, school, dormitory, office, small monitoring and other simple network environments.

#### Specification

| General                              |                                                                                  |
|--------------------------------------|----------------------------------------------------------------------------------|
|                                      | ADC                                                                              |
| Shell                                | ABS                                                                              |
| Net Weight                           | 0.093 kg (0.205 lb)                                                              |
| Dimensions (W $\times$ H $\times$ D) | 124.00 mm × 25.00 mm × 61.00 mm (4.88" × 0.98" × 2.40")                          |
| Operating Temperature                | 0 °C to 40 °C (32 °F to 104 °F)                                                  |
| Storage Temperature                  | –40 °C to 85 °C (–40 °F to 185 °F)                                               |
| Operating Humidity                   | 5% to 95% (no condensation)                                                      |
| Relative Humidity                    | 5% to 95% (no condensation)                                                      |
| Power Supply                         | 5 V DC, 1 A                                                                      |
| Installation Mode                    | Desk-Mounted                                                                     |
| Max. Power Consumption               | 5 W                                                                              |
| Surge Protection                     | 2 kV                                                                             |
| Network Parameters                   |                                                                                  |
| Ports                                | 8 × Gigabit RJ45 port                                                            |
| MAC Address Table                    | 4 K                                                                              |
| Switching Capacity                   | 16 Gbps                                                                          |
| Packet Forwarding Rate               | 11.90 Mpps                                                                       |
| Internal Cache                       | 1.5 Mbits                                                                        |
| Approval                             |                                                                                  |
|                                      | CE-EMC (EN 55032: 2015+A11: 2020, EN IEC 61000-3-2: 2019, EN 61000-3-3: 2013+A1: |
| EMC                                  | 2019, EN 50130-4: 2011+A1: 2014, EN 55035: 2017+A11: 2020),IC (ICES-003: Issue   |
|                                      | 7:2020),RCM (AS/NZS CISPR 32: 2015)                                              |
| Safety                               | CB (AMD1:2009, AMD2:2013, IEC 62368-1: 2014 (Second Edition), CE-LVD (EN         |
|                                      | 62368-1: 2014+A11: 2017)                                                         |
| Chemistry                            | CE-RoHS (2011/65/EU), WEEE (2012/19/EU), Reach (Regulation (EC) No.1907/2006)    |
|                                      |                                                                                  |

# Physical Interface

| No. | Indicator/Port     | Description                                                                     |
|-----|--------------------|---------------------------------------------------------------------------------|
| 1   | Gigabit RJ45 Port  | Used for connection to another device via a network cable.                      |
| 2   | LINK/ACT Indicator | Indicates the statuses of Gigabit RJ45 ports 1 to 8.                            |
| 3   | PWR Indicator      | Indicates the power status of the switch.                                       |
| 4   | Power Supply       | Use the attached power adapter or power cord to connect the switch to a socket. |