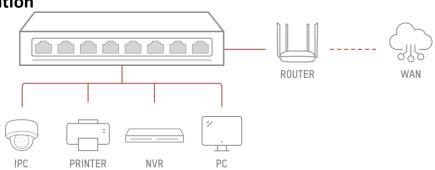

| 2019, EN 50130-4: 2011+A1: 2014, EN 55035: 2017+A11: 2020),IC (ICES-003: Issue   |
|                                      | 7:2020),RCM (AS/NZS CISPR 32: 2015)                                              |
| Safety                               | CB (AMD1:2009, AMD2:2013, IEC 62368-1: 2014 (Second Edition), CE-LVD (EN         |
|                                      | 62368-1: 2014+A11: 2017)                                                         |
| Chemistry                            | CE-RoHS (2011/65/EU), WEEE (2012/19/EU), Reach (Regulation (EC) No.1907/2006)    |
|                                      |                                                                                  |

#### Available Model

DS-3E0508D-O

## Typical Application





# Physical Interface



| No. | Indicator/Port     | Description                                                                     |
|-----|--------------------|---------------------------------------------------------------------------------|
| 1   | Gigabit RJ45 Port  | Used for connection to another device via a network cable.                      |
| 2   | LINK/ACT Indicator | Indicates the statuses of Gigabit RJ45 ports 1 to 8.                            |
| 3   | PWR Indicator      | Indicates the power status of the switch.                                       |
| 4   | Power Supply       | Use the attached power adapter or power cord to connect the switch to a socket. |



#### Dimension











Headquarters No.555 Qianmo Road, Binjiang District, Hangzhou 310051, China T